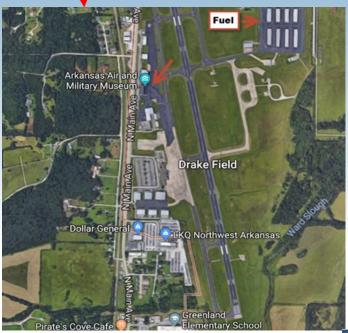

June 2nd, 2018 Fayetteville, AR Drake Field KFYV Arkansas Air Museum Ramp

Hosted by EAA Chapter 732 members Rick "NWA Wingman" Wantz Sonex 0367 Frank "Captain" Klimek Onex 090 Jim "Ironman" McNabb Sonex 1342

For more information email Rick at <u>rawantz@sbcglobal.net</u> Frank at <u>flylite@cox.net</u> Jim at <u>jmcnabb1342@gmail.com</u>

Arkansas Air & Military Museum 4290 South School Ave, Fayetteville, AR • Enjoy meeting other Sonex Aircraft builders and enthusiasts

Hope

to see

you!

- Fly-in's and Drive-in's are welcome
- Arrivals starting at 8:00 am, drive-in attendees use gate south of museum
- Programs starting at 10:00 am
- Burgers and Hot dogs on the grill
- Chancellor Hotel \$99 special & offers free shuttle Ph. 479-442-5555
- KFYV Class D CT 128.00 WX 119.575