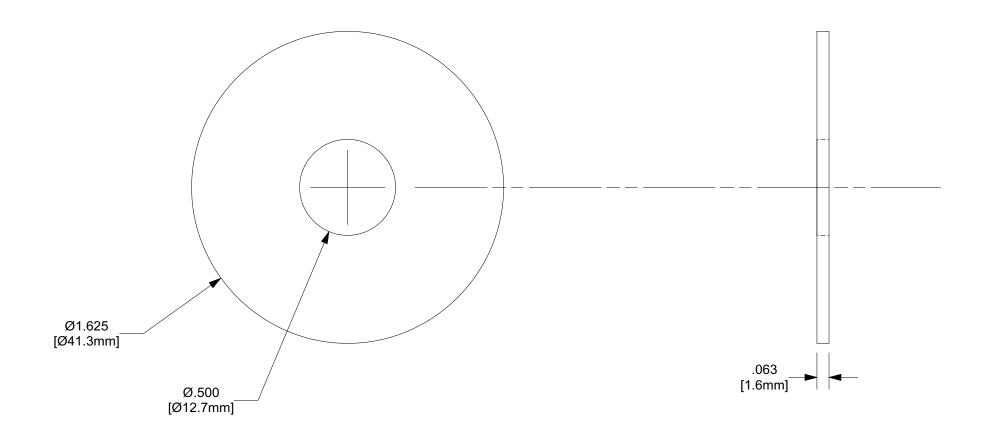

## ACV-P54-07 Drilled Washer - 0.5":

Make From AN970-6 1.625" OD x 0.390" ID x 0.063 Thick Cad Plated Steel Washer

Scale -6.000-[152mm]-