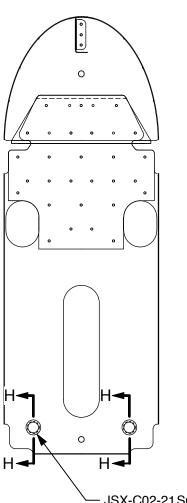

Side Detail Cable Bushing Locations Scale: 1/16

Section F-F

| The information disclosed herein is the property of the<br>originator who reserves all patent, design, proprietary,<br>manufacturing, use and sales rights thereto, except for<br>the rights expressly granted to others. This document<br>shall not be reproduced nor shall the information | Revision<br>Letter | Change<br>Description |
|----------------------------------------------------------------------------------------------------------------------------------------------------------------------------------------------------------------------------------------------------------------------------------------------|--------------------|-----------------------|
|                                                                                                                                                                                                                                                                                              |                    |                       |
| contained within be used by or disclosed to others except as expressly authorized by the originator.                                                                                                                                                                                         |                    |                       |

JSX-C02-21 Split Snap Bushing 2 Places

Section G-G