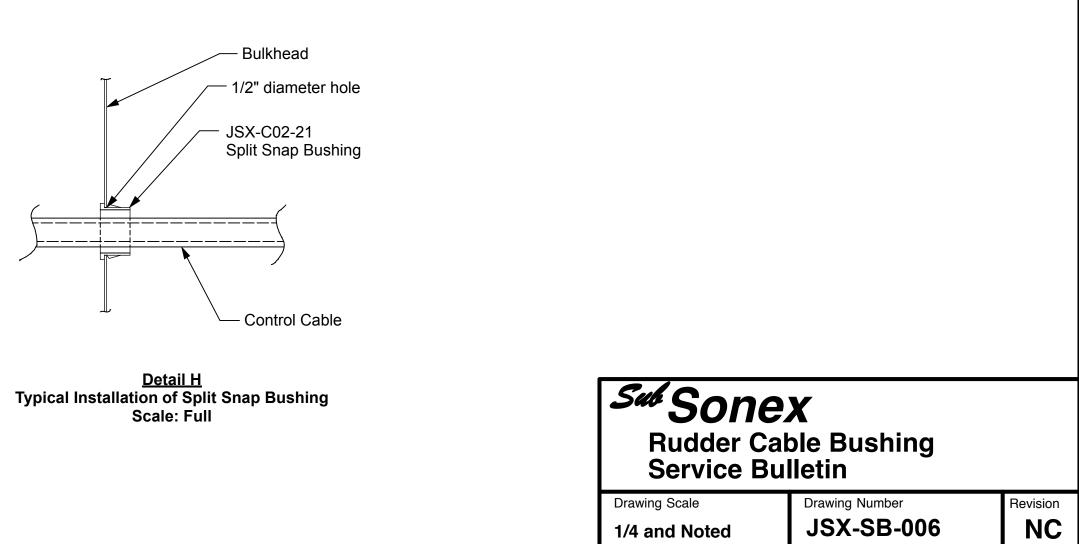

## Service Bulletin

Plastic Snap Bushings need to be added to Bulkheads and specific locations to prevent control cable from fraying or **causing cable damage.** 1. Remove interior if installed.

- 2. Remove Fuel Tank if installed.
- 3. Remove access panels on floor skins if installed. Up drill holes to 1/2" Diameter for Plastic Snap Bushings see Section F-F.
- 5. Install Plastic Snap Bushings.
- 6. Reinstall Control cable. 7. Reinstall access panels on floor skins.
- 8. Reinstall Fuel Tank.
- 9. Reinstall Interior.
- 10. Make Airframe logbook entry that Servuice Bulletin has been completed.

JSX-C02-21 Split Snap Bushing 2 Places

Section G-G