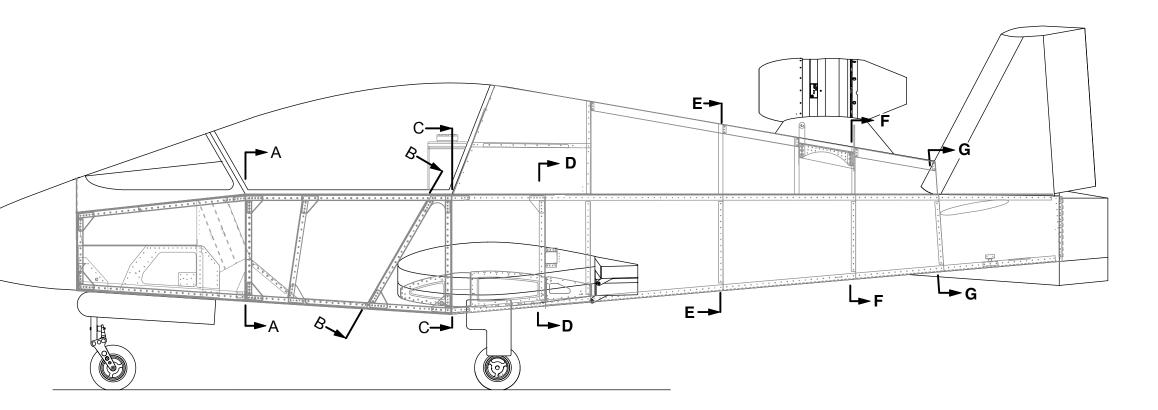

Side Detail Cable Bushing Locations Scale: 1/16

Section F-F

| The information disclosed herein is the property of the<br>originator who reserves all patent, design, proprietary,<br>manufacturing, use and sales rights thereto, except for<br>the rights expressly granted to others. This document<br>shall not be reproduced nor shall the information | Revision<br>Letter | Change<br>Description |
|----------------------------------------------------------------------------------------------------------------------------------------------------------------------------------------------------------------------------------------------------------------------------------------------|--------------------|-----------------------|
|                                                                                                                                                                                                                                                                                              |                    |                       |
| contained within be used by or disclosed to others except as expressly authorized by the originator.                                                                                                                                                                                         |                    |                       |

## Service Bulletin

Plastic Snap Bushings need to be added to Bulkheads and specific locations to prevent control cable from fraying or **causing cable damage.** 1. Remove interior if installed.

- 2. Remove Fuel Tank if installed.
- 3. Remove access panels on floor skins if installed. Up drill holes to 1/2" Diameter for Plastic Snap Bushings see Section F-F.
- 5. Install Plastic Snap Bushings.
- 6. Reinstall Control cable. 7. Reinstall access panels on floor skins.
- 8. Reinstall Fuel Tank.
- 9. Reinstall Interior.
- 10. Make Airframe logbook entry that Servuice Bulletin has been completed.