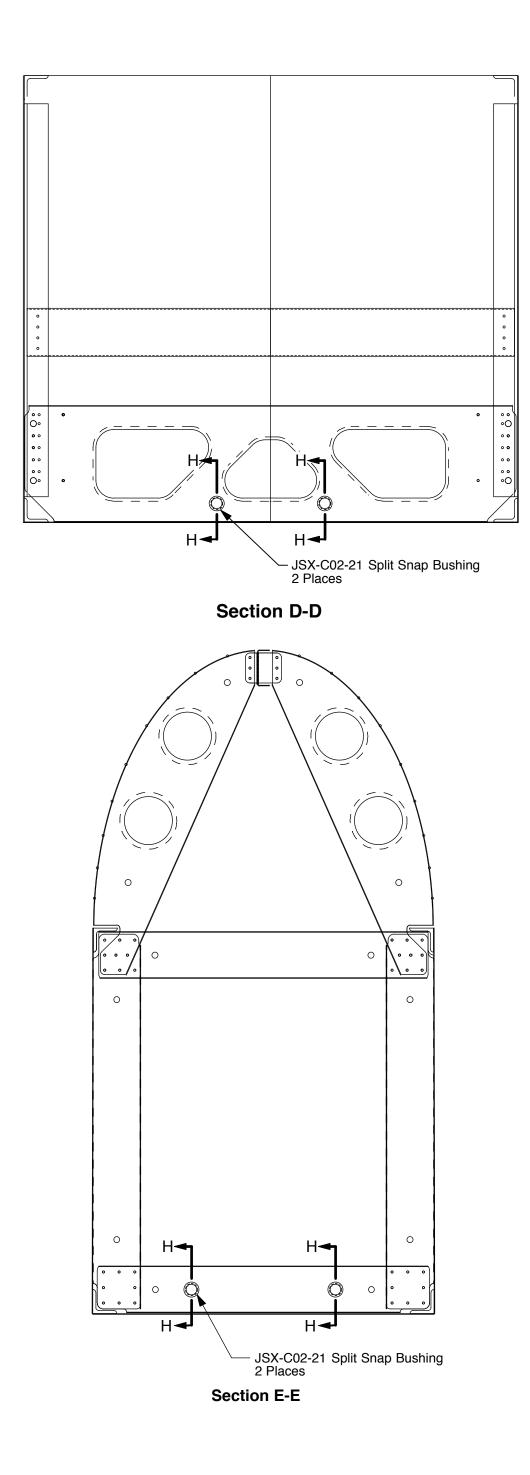

## Service Bulletin

Plastic Snap Bushings need to be added to Bulkheads and specific locations to prevent control cable from fraying or **causing cable damage.** 1. Remove interior if installed.

- 2. Remove Fuel Tank if installed.
- 3. Remove access panels on floor skins if installed. Up drill holes to 1/2" Diameter for Plastic Snap Bushings see Section F-F.
- 5. Install Plastic Snap Bushings.
- 6. Reinstall Control cable. 7. Reinstall access panels on floor skins.
- 8. Reinstall Fuel Tank.
- 9. Reinstall Interior.
- 10. Make Airframe logbook entry that Servuice Bulletin has been completed.

JSX-C02-21 Split Snap Bushing 2 Places

Section G-G