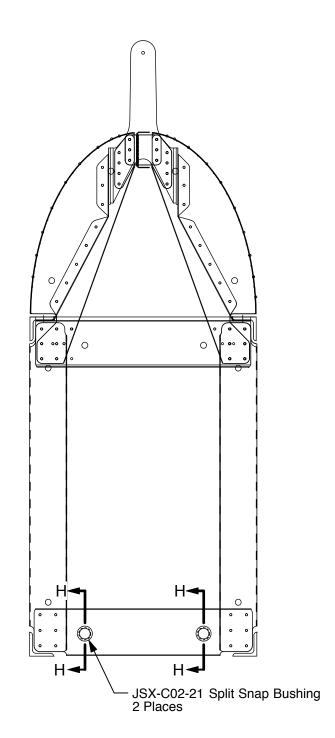

## Service Bulletin

Plastic Snap Bushings need to be added to Bulkheads and specific locations to prevent control cable from fraying or **causing cable damage.** 1. Remove interior if installed.

- 2. Remove Fuel Tank if installed.
- 3. Remove access panels on floor skins if installed. Up drill holes to 1/2" Diameter for Plastic Snap Bushings see Section F-F.
- 5. Install Plastic Snap Bushings.
- 6. Reinstall Control cable. 7. Reinstall access panels on floor skins.
- 8. Reinstall Fuel Tank.
- 9. Reinstall Interior.
- 10. Make Airframe logbook entry that Servuice Bulletin has been completed.

JSX-C02-21 Split Snap Bushing 2 Places

Section G-G