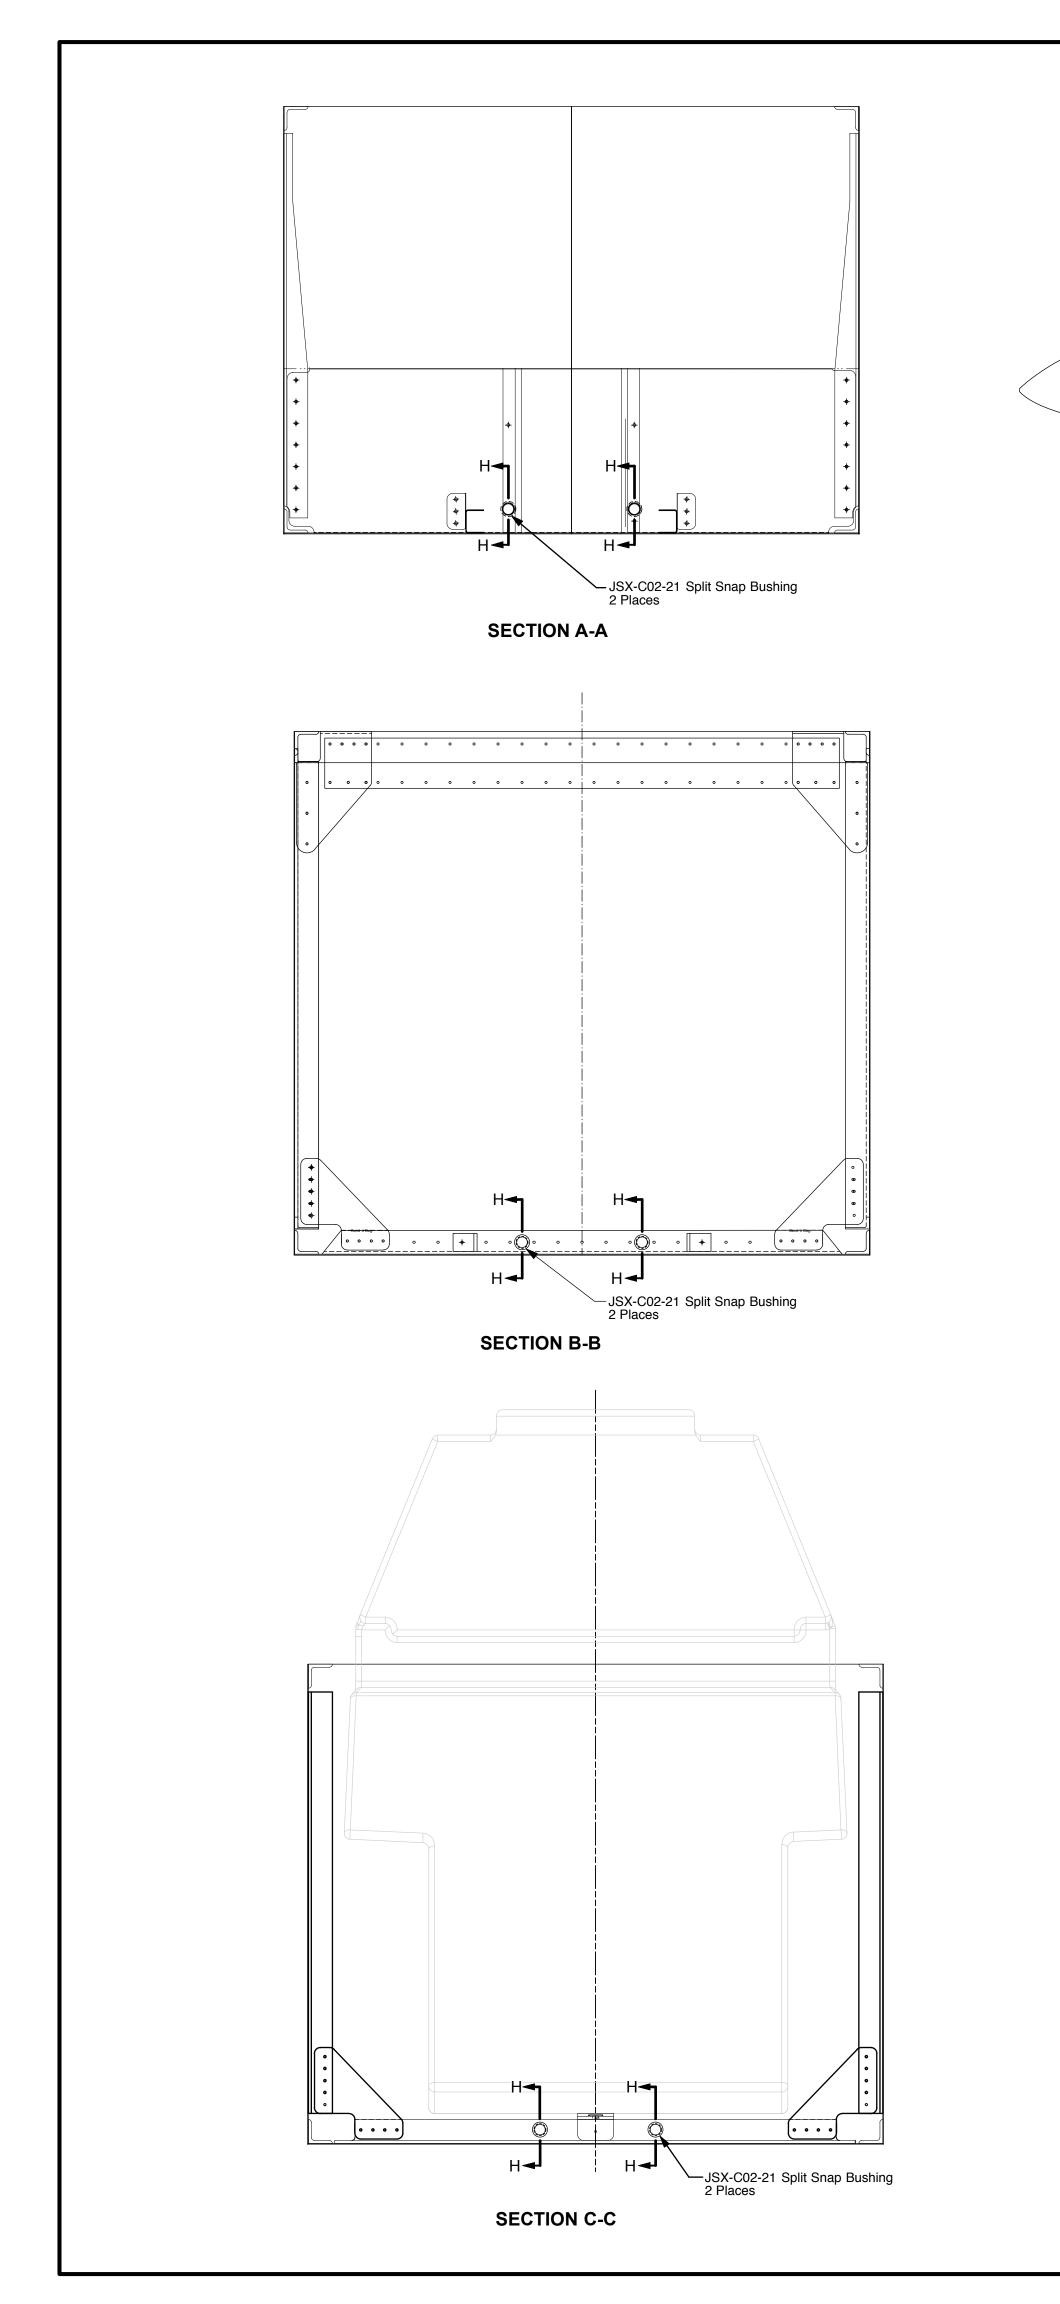

## Service Bulletin

Plastic Snap Bushings need to be added to Bulkheads and specific locations to prevent control cable from fraying or **causing cable damage.** 1. Remove interior if installed.

- 2. Remove Fuel Tank if installed.
- 3. Remove access panels on floor skins if installed. Up drill holes to 1/2" Diameter for Plastic Snap Bushings see Section F-F.
- 5. Install Plastic Snap Bushings.
- 6. Reinstall Control cable. 7. Reinstall access panels on floor skins.
- 8. Reinstall Fuel Tank.
- 9. Reinstall Interior.
- 10. Make Airframe logbook entry that Servuice Bulletin has been completed.

JSX-C02-21 Split Snap Bushing 2 Places

Section G-G