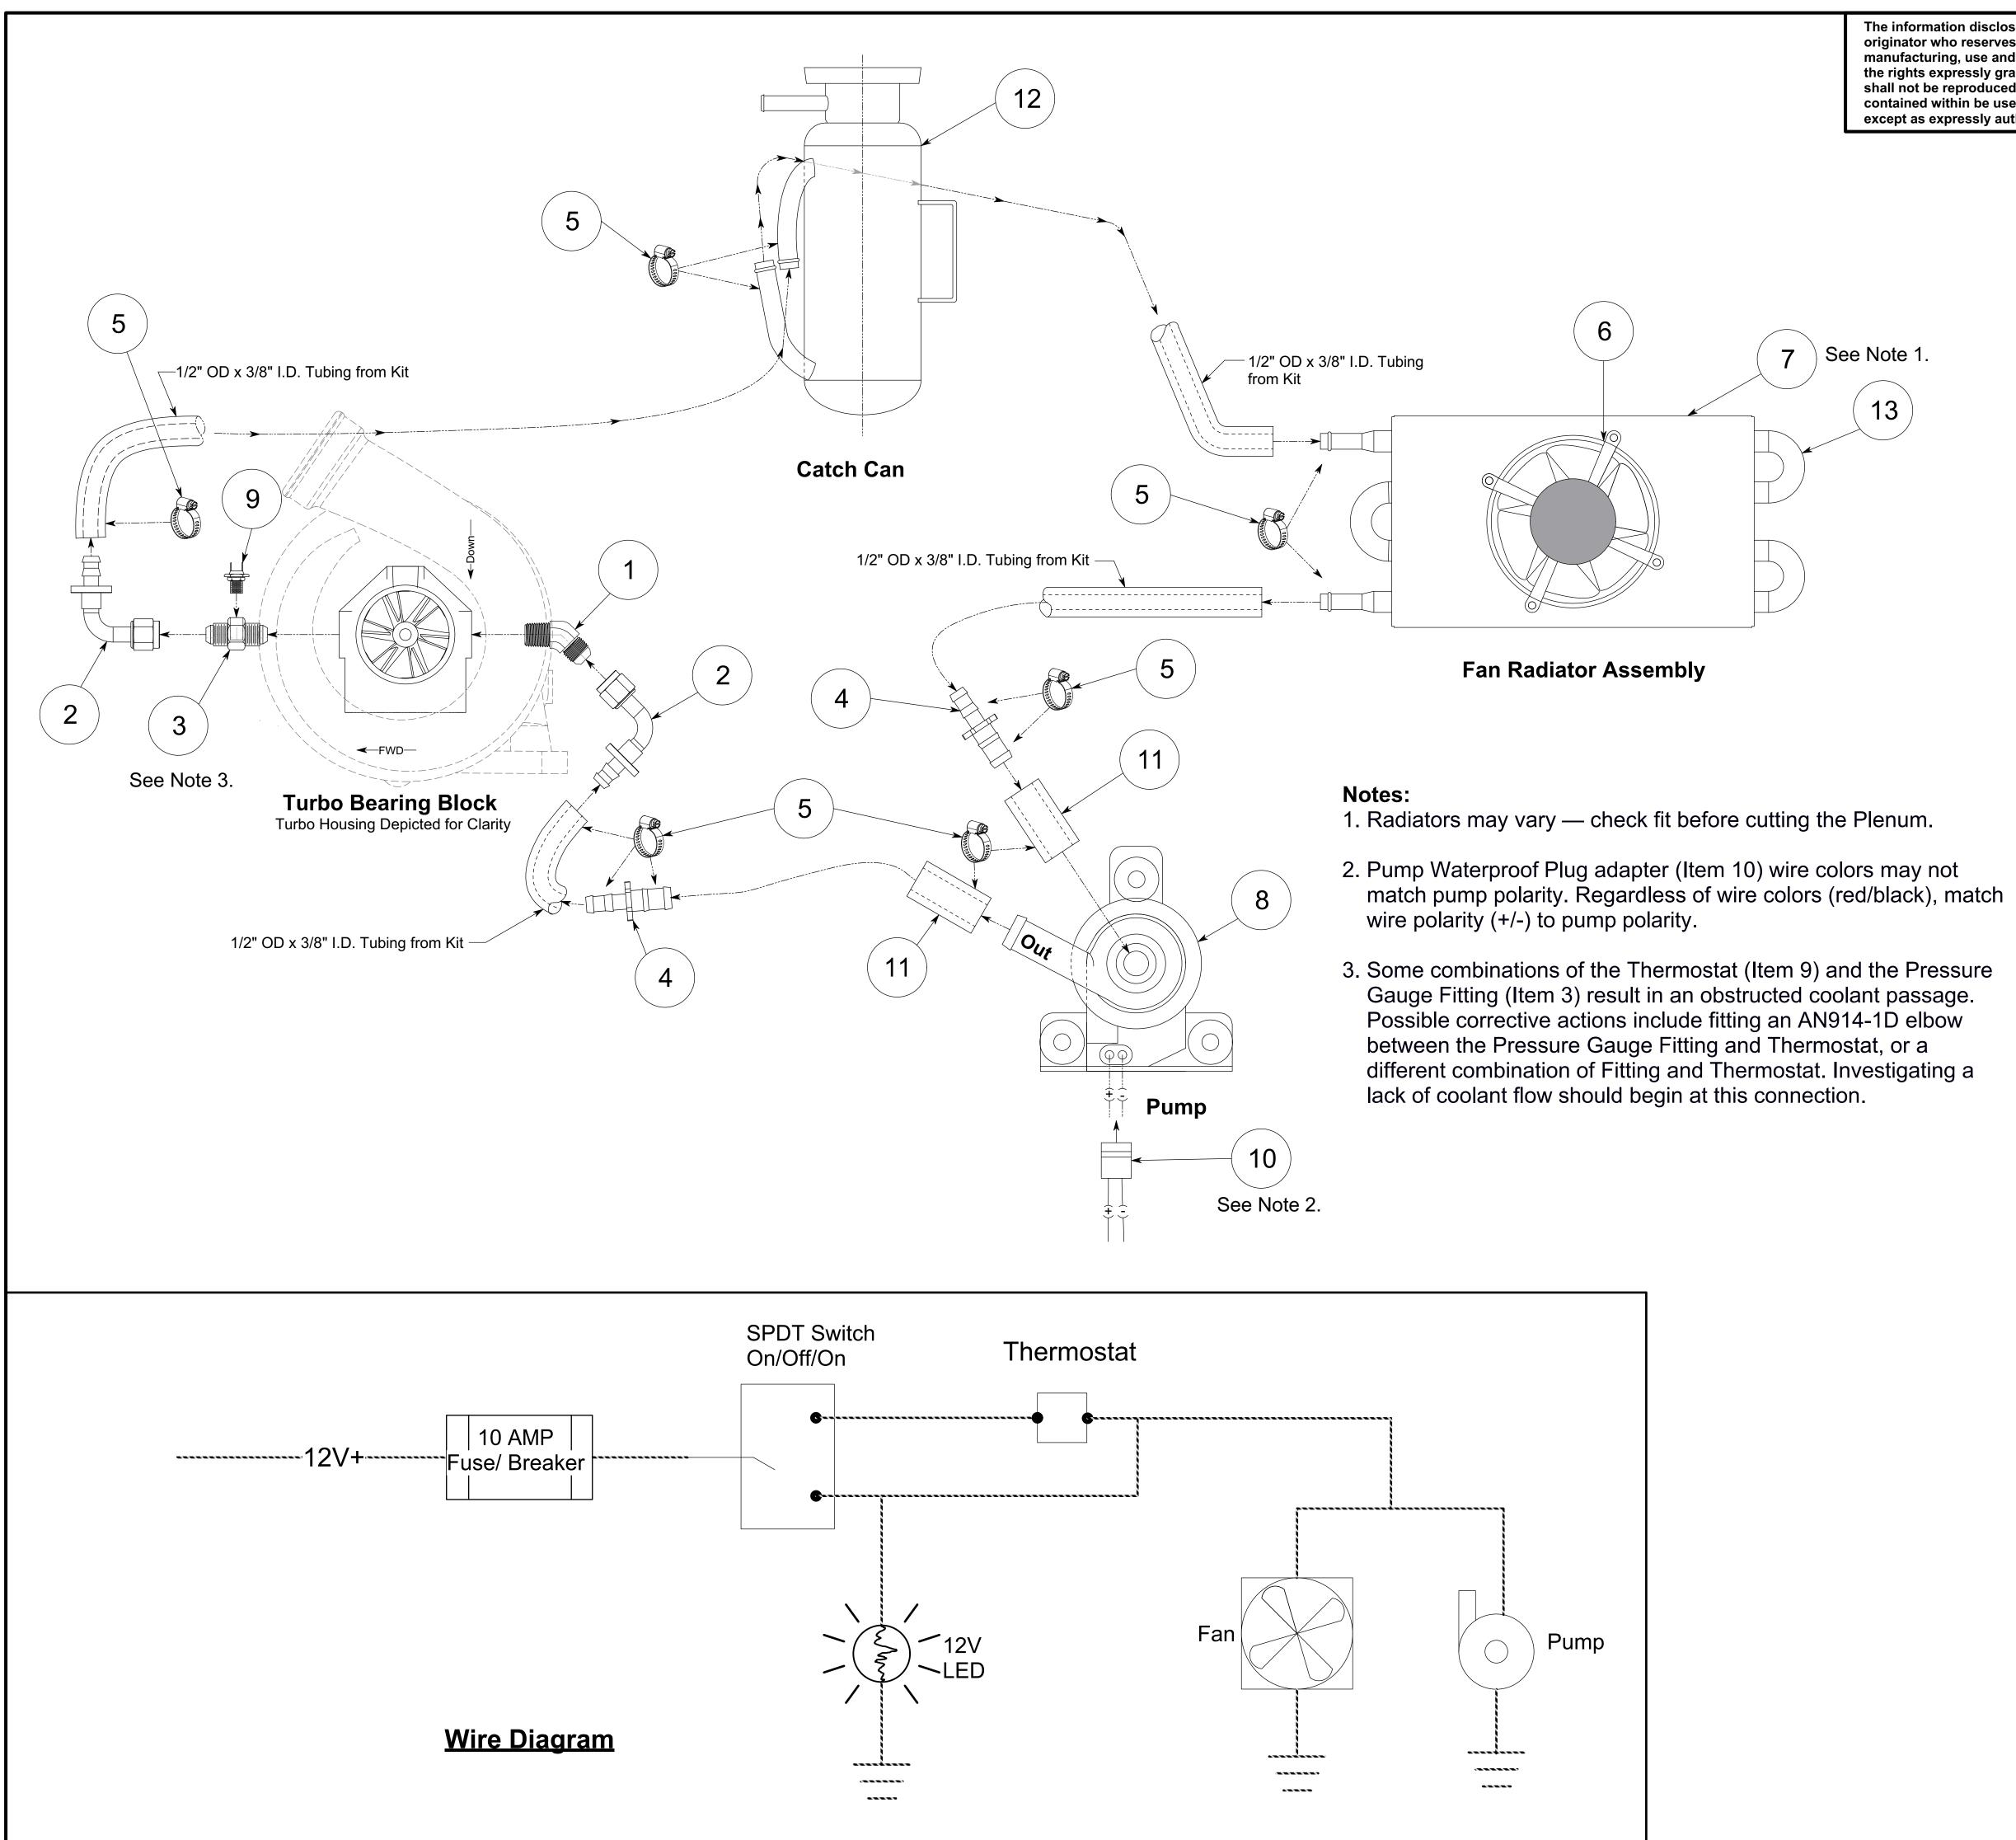

|                       | <b>BOM Turbo Cooling System</b>                                                                                              |                                            |                  |  |  |
|-----------------------|------------------------------------------------------------------------------------------------------------------------------|--------------------------------------------|------------------|--|--|
| Item #                | Description                                                                                                                  |                                            | Qty.             |  |  |
| 1                     | AN-6 to 1/4" NPT 45°                                                                                                         | N-6 to 1/4" NPT 45°                        |                  |  |  |
| 2                     | AN-6 to Barb 90°                                                                                                             |                                            |                  |  |  |
| 3                     | AN-6 to 1/4 NPT Fuel Pre                                                                                                     | N-6 to 1/4 NPT Fuel Pressure Gauge Fitting |                  |  |  |
| 4                     | 3/8" to 1/2" Hose Barb Re                                                                                                    | 2                                          |                  |  |  |
| 5                     | 5/16" x 7/8" Stainless Ste                                                                                                   | 12                                         |                  |  |  |
| 6                     | Spal 30103009 4" Paddle Blade Pusher Fan<br>or equal                                                                         |                                            |                  |  |  |
| 7                     | Radiator Plenum (See ACV-T06-02 Drawing)                                                                                     |                                            |                  |  |  |
| 8                     | Prius Water Cooling Pump for Electric<br>Inverter Engine Coolant                                                             |                                            |                  |  |  |
| 9                     | American Volt 180°f Radiator Fan Thermostat<br>Switch                                                                        |                                            |                  |  |  |
| 10                    | 10 Auto Electrical Connector Kit 2 Pin Car<br>Waterproof Plug Adapter                                                        |                                            |                  |  |  |
| 11                    | 1/2" Id x 2" silicone heater hose2                                                                                           |                                            |                  |  |  |
| 12                    | ACV-G01-03 Coolant Catch Can 1                                                                                               |                                            |                  |  |  |
| 13                    | Tube and Fin Transmission Cooler (Core1size: 8.75" x 5.0" x 3/4" core) Includes 4' x1/2" ID x 3/8 OD Hose Included with Kit. |                                            |                  |  |  |
| L                     | Part / Assy Qty. Part<br>Number Req'd Title                                                                                  |                                            | Next<br>Assembly |  |  |
|                       | AEROCONVERSIONS                                                                                                              |                                            |                  |  |  |
| Turbo Cooling Diagram |                                                                                                                              |                                            |                  |  |  |
|                       | Drawing Scale<br>1/8 & Noted                                                                                                 | Drawing Number<br>ACV-T06                  | Revision         |  |  |