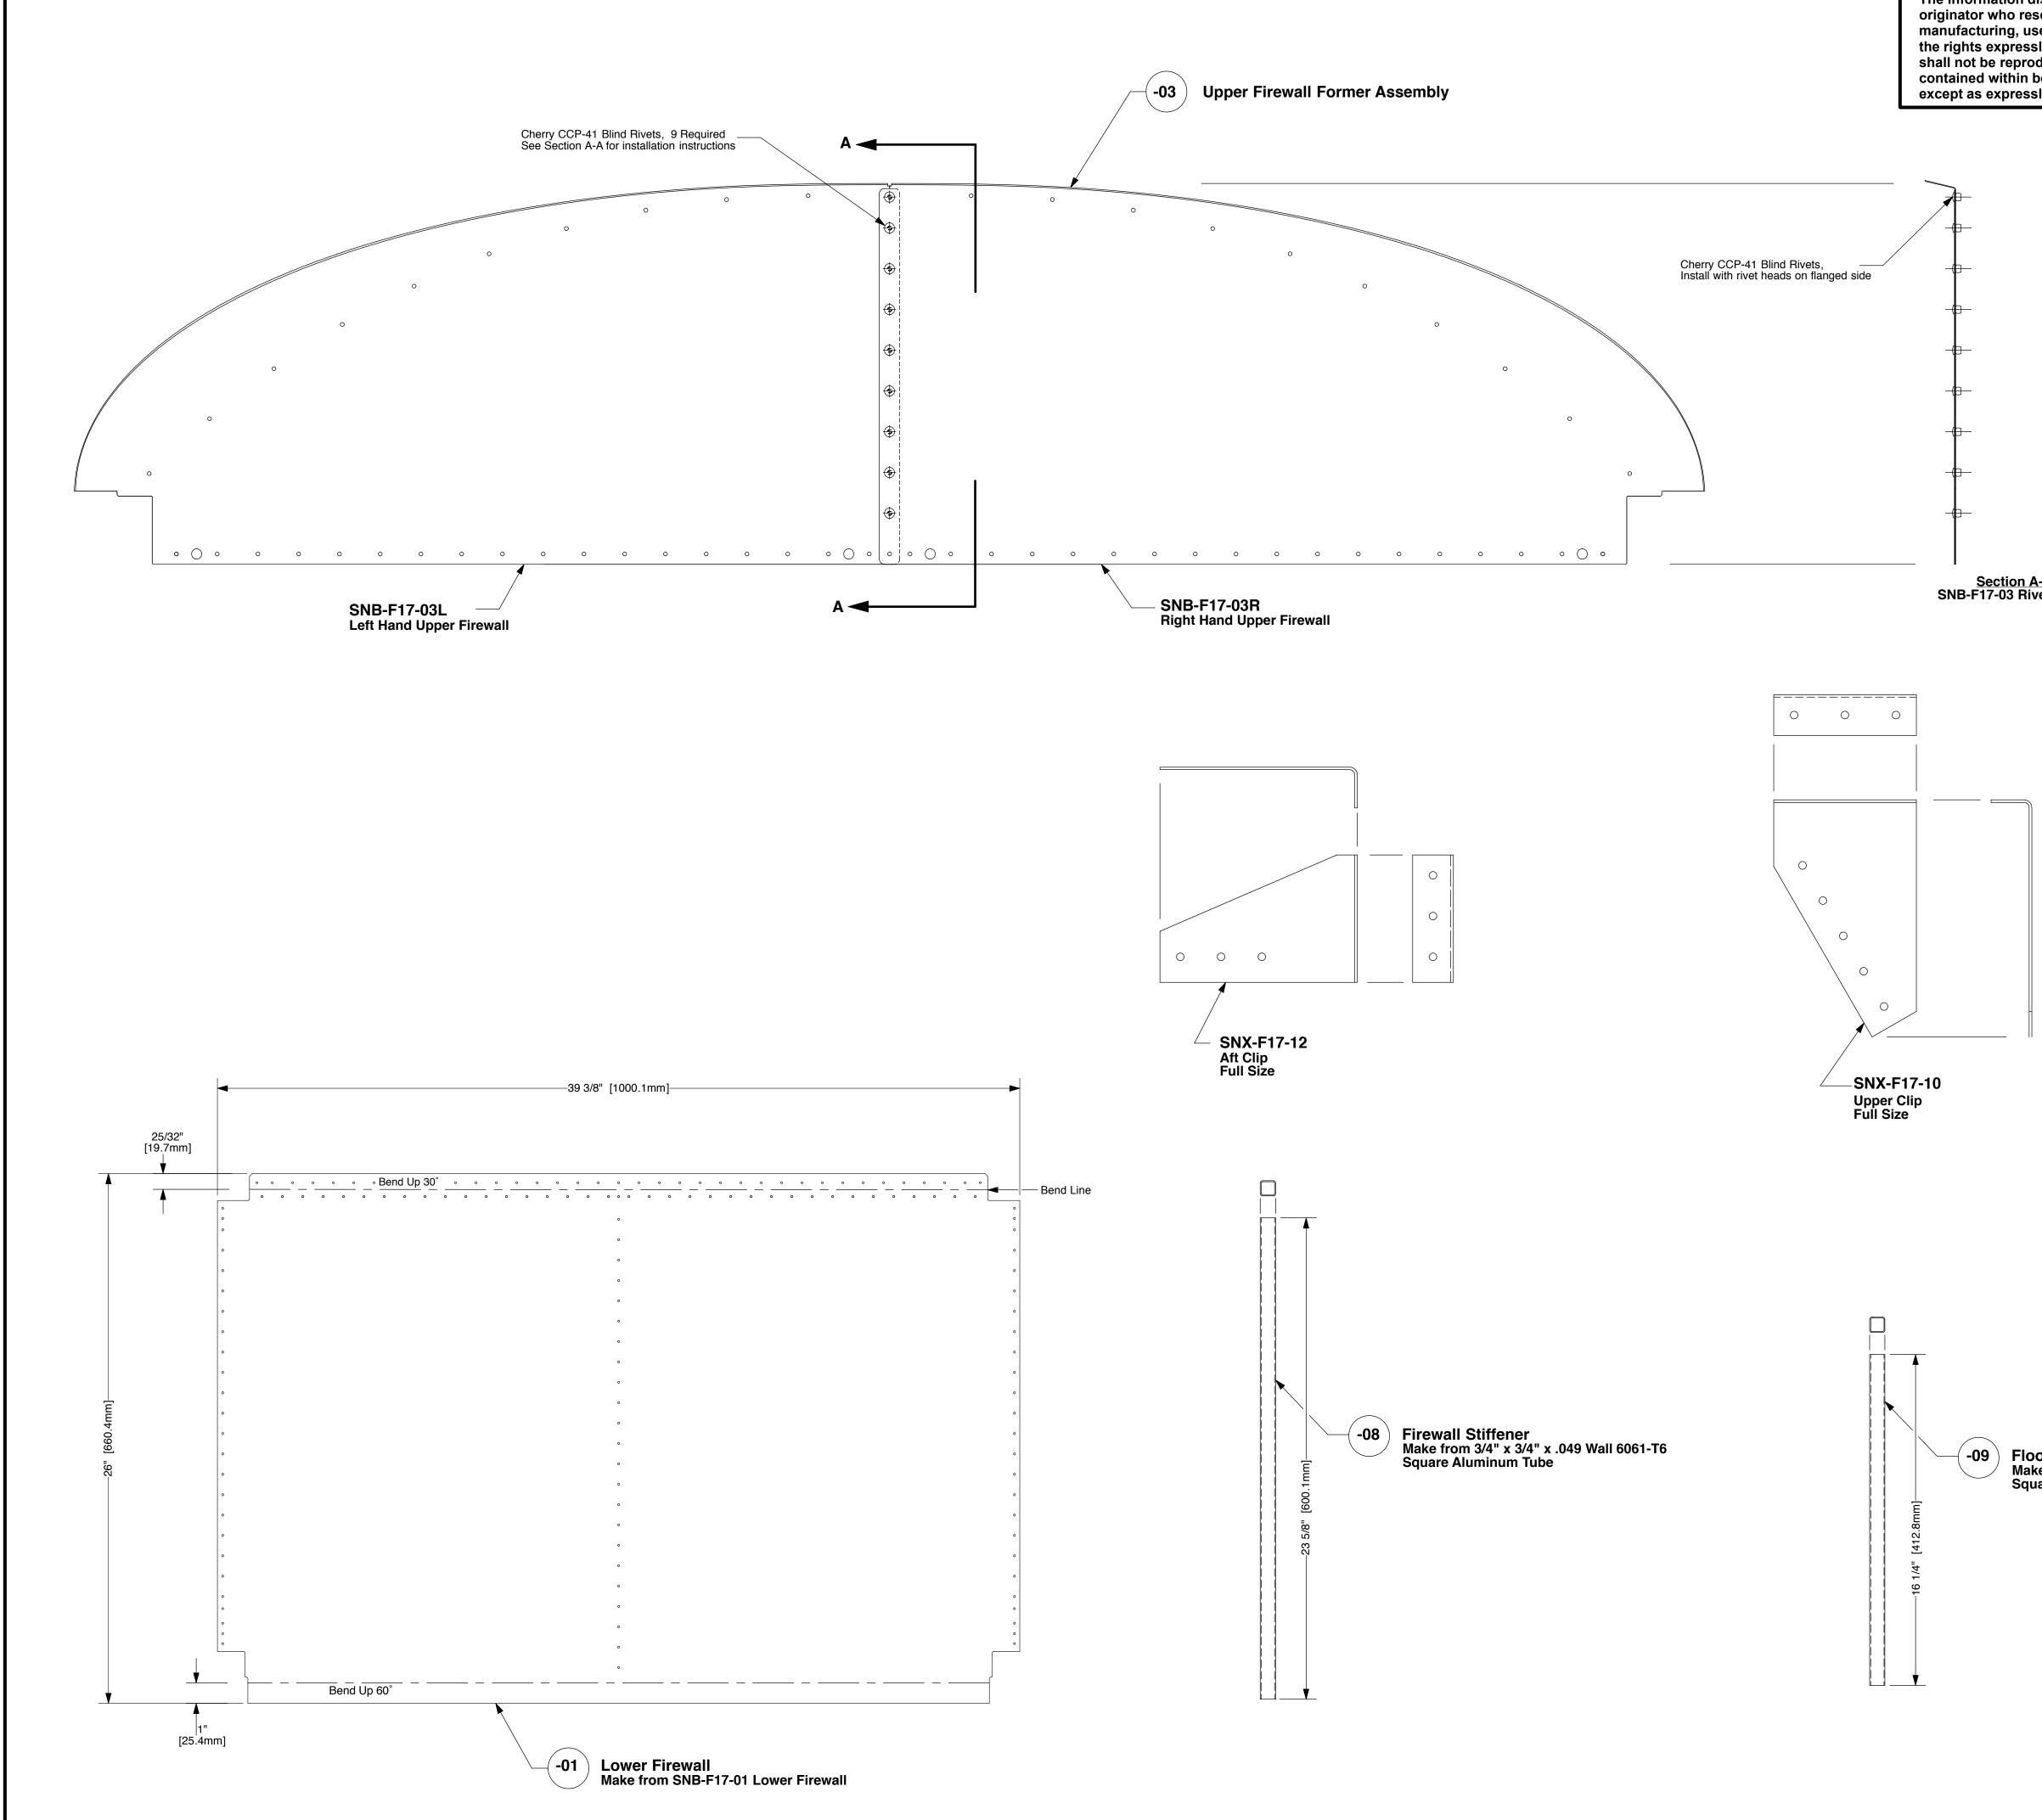

## <u>Section A-A</u> SNB-F17-03 Rivet Detail

| SNX-F17-12                                               | 1             | Aft Clip                |  |          | WXB-F11          |  |
|----------------------------------------------------------|---------------|-------------------------|--|----------|------------------|--|
| SNX-F17-11                                               | 1             | Gusset                  |  |          | WXB-F11          |  |
| SNX-F17-10                                               | 1             | Upper Clip              |  |          | WXB-F11          |  |
| WXB-F17-09                                               | 1             | Floor Stiffener         |  |          | WXB-F11          |  |
| WXB-F17-08                                               | 1             | Firewall Stiffener      |  |          | WXB-F11          |  |
| WXB-F17-03                                               | 1             | Upper Firewall Assembly |  |          | WXB-F11          |  |
| WXB-F17-01                                               | 1             | Lower Firewall          |  |          | WXB-F11          |  |
| Part / Ass'y<br>Number                                   | Qty.<br>Req'd | Part<br>Title           |  |          | Next<br>Assembly |  |
| <i>Waiex-B</i><br>Fuselage Firewall and<br>Misc. Details |               |                         |  |          |                  |  |
| Drawing Scale                                            |               | Drawing Number          |  | Revision |                  |  |
| 1/4 & Noted                                              |               | WXB-F17                 |  | В        |                  |  |

| The information disclosed herein is the property of the originator who reserves all patent, design, proprietary, manufacturing, use and sales rights thereto, except for the rights expressly granted to others. This document shall not be reproduced nor shall the information contained within be used by or disclosed to others except as expressly authorized by the originator. | Revision<br>Letter | Change<br>Description                                                                                                                                                                                                               |  |
|---------------------------------------------------------------------------------------------------------------------------------------------------------------------------------------------------------------------------------------------------------------------------------------------------------------------------------------------------------------------------------------|--------------------|-------------------------------------------------------------------------------------------------------------------------------------------------------------------------------------------------------------------------------------|--|
|                                                                                                                                                                                                                                                                                                                                                                                       | Α                  | Corrected -03 Upper Firewall to show that top rivet is left<br>out until a later assembly. 09.19.2016                                                                                                                               |  |
|                                                                                                                                                                                                                                                                                                                                                                                       | В                  | Added upper pilot and corner clearnce notches to parts<br>-03R and -03L.<br>Added second row of pilot holes to -01.<br>Installed rivet in top hole of -03 Assembly<br>Corrected "Left" and "Right" hand callouts on -03. 12.02.2016 |  |