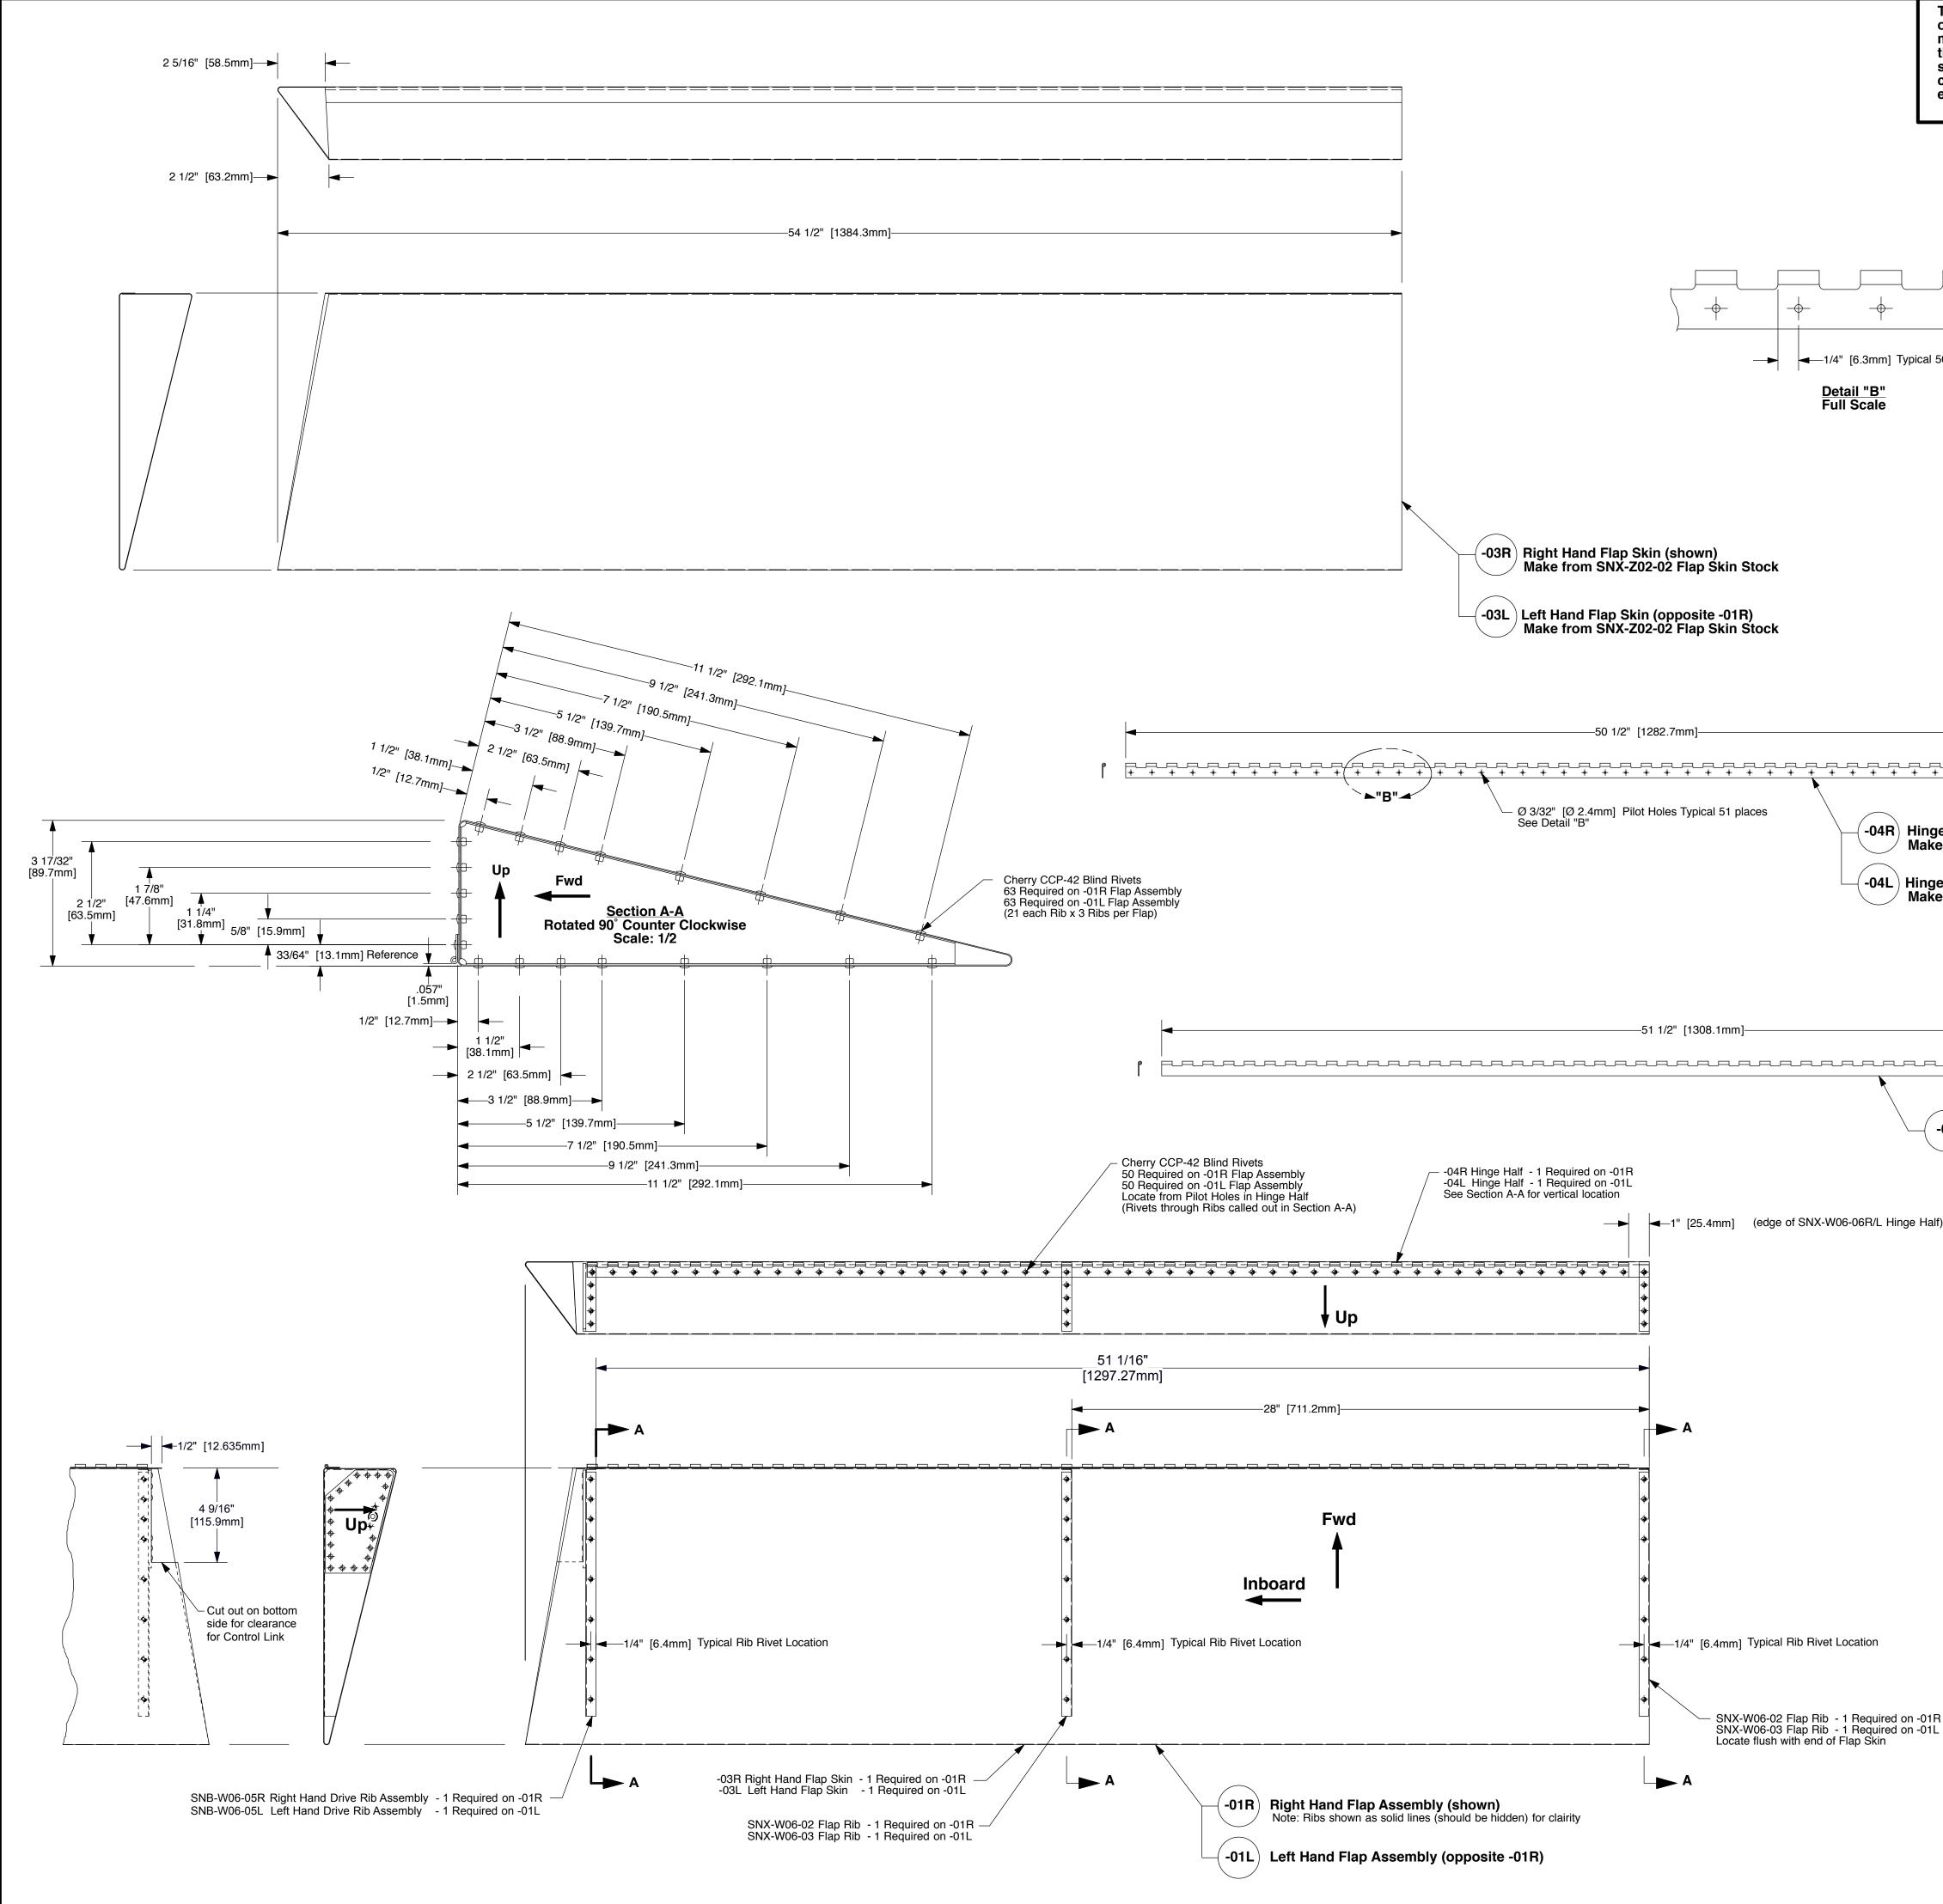

| The information disclosed herein is the property of the originator who reserves all patent, design, proprietary, manufacturing, use and sales rights thereto, except for                                              | Revision<br>Letter | Change<br>Description |                       |                                                                                                                                                     |                        |
|-----------------------------------------------------------------------------------------------------------------------------------------------------------------------------------------------------------------------|--------------------|-----------------------|-----------------------|-----------------------------------------------------------------------------------------------------------------------------------------------------|------------------------|
| the rights expressly granted to others. This document<br>shall not be reproduced nor shall the information<br>contained within be used by or disclosed to others<br>except as expressly authorized by the originator. | A                  | Corre<br>Adde         | ected der<br>d bottom | ation of inboard Drive Rib.<br>Diction of -03R/L Flap Skin trim.<br>In cut-out to -01R/L Flap Assembly<br>Pet Hole Spacing on inboard end of -04R/L | 01/09/2017<br>. Hinge. |
| ©                                                                                                                                                                                                                     |                    |                       |                       |                                                                                                                                                     | _                      |
|                                                                                                                                                                                                                       |                    |                       |                       |                                                                                                                                                     |                        |
|                                                                                                                                                                                                                       |                    |                       |                       |                                                                                                                                                     |                        |
|                                                                                                                                                                                                                       |                    |                       |                       |                                                                                                                                                     |                        |
| 50 places 1/4" Typical 70 places [6.4mm]                                                                                                                                                                              |                    |                       |                       |                                                                                                                                                     |                        |
|                                                                                                                                                                                                                       |                    |                       |                       |                                                                                                                                                     |                        |
|                                                                                                                                                                                                                       |                    |                       |                       |                                                                                                                                                     |                        |
|                                                                                                                                                                                                                       |                    |                       |                       |                                                                                                                                                     |                        |
|                                                                                                                                                                                                                       |                    |                       |                       |                                                                                                                                                     |                        |
|                                                                                                                                                                                                                       |                    |                       |                       |                                                                                                                                                     |                        |
|                                                                                                                                                                                                                       |                    |                       |                       |                                                                                                                                                     |                        |
|                                                                                                                                                                                                                       |                    |                       |                       |                                                                                                                                                     |                        |
| ge Half (shown)<br>ke from MS20257P3 Piano Hinge                                                                                                                                                                      |                    |                       |                       |                                                                                                                                                     |                        |
| ge Half (opposite -04R, Pilot Hole locations different)<br>ce from MS20257P3 Piano Hinge                                                                                                                              |                    |                       |                       |                                                                                                                                                     |                        |
|                                                                                                                                                                                                                       |                    |                       |                       |                                                                                                                                                     |                        |
|                                                                                                                                                                                                                       |                    |                       |                       |                                                                                                                                                     |                        |
|                                                                                                                                                                                                                       |                    |                       |                       |                                                                                                                                                     |                        |
| -02 Hinge Half<br>Make from MS20257P3 Piano Hinge                                                                                                                                                                     |                    |                       |                       |                                                                                                                                                     |                        |
| alf)                                                                                                                                                                                                                  |                    |                       |                       |                                                                                                                                                     |                        |
|                                                                                                                                                                                                                       |                    |                       |                       |                                                                                                                                                     |                        |
|                                                                                                                                                                                                                       |                    |                       |                       |                                                                                                                                                     |                        |
|                                                                                                                                                                                                                       |                    |                       |                       |                                                                                                                                                     |                        |
|                                                                                                                                                                                                                       |                    |                       |                       |                                                                                                                                                     |                        |
|                                                                                                                                                                                                                       |                    |                       |                       |                                                                                                                                                     |                        |
|                                                                                                                                                                                                                       |                    |                       |                       |                                                                                                                                                     |                        |
|                                                                                                                                                                                                                       | * Note:            | This<br>the           | s Flap /<br>aircraf   | Assembly is used only when equ<br>t with the Optional Aerobatic Aile                                                                                | ipping<br>eron         |
|                                                                                                                                                                                                                       | SNB-W27<br>SNB-W27 |                       | 2                     | Hinge Half<br>Left Hand Flap                                                                                                                        | SNB-W24<br>SNB-W24     |
| R<br>L                                                                                                                                                                                                                | SNB-W27            | -01R                  | 1                     | Right Hand Flap                                                                                                                                     | SNB-W24                |
|                                                                                                                                                                                                                       |                    | mber                  | Qty<br>Req'd          | Part<br>Title                                                                                                                                       | Next<br>Assembly       |
|                                                                                                                                                                                                                       | <b>SO</b><br>Flap  |                       |                       | <b>-B</b><br>nbly for Optional                                                                                                                      |                        |

Aerobatic Aileron InstallationDrawing ScaleDrawing NumberRevision1/4 & NotedSNB-W27A