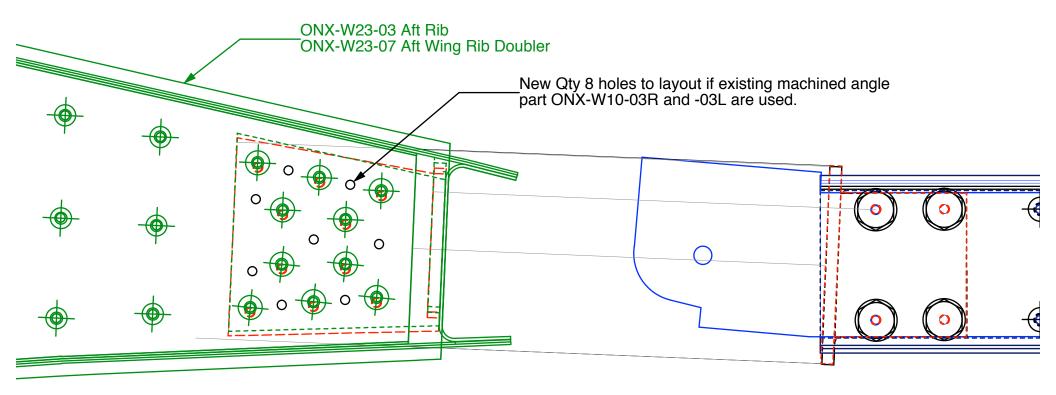

## ONX-W09\_SectionA-A\_newholes.pdf

This detail shows the new hole layout to put through ONX-W23-03R/L, ONX-W23-07, and ONX-W10-03R/L to achieve correct alignment between joint rib and the rear spar. Qty 8 new hole layout is in black.

Other option is to remake the ONX-W10-03R and -03L per the detail provided on print ONX-W10 and leave out the interfacing holes with the aft rib and aft rib doubler.

ONX-W09 Section A-A (Rib #6) in Green. ONX-W10-03R Part in Red

Incorrect hole alignment shown with green holes not aligning with red holes.

ONX-W10-01R Assembly in Blue. ONX-W10-03R Part in Red This assembly is correct