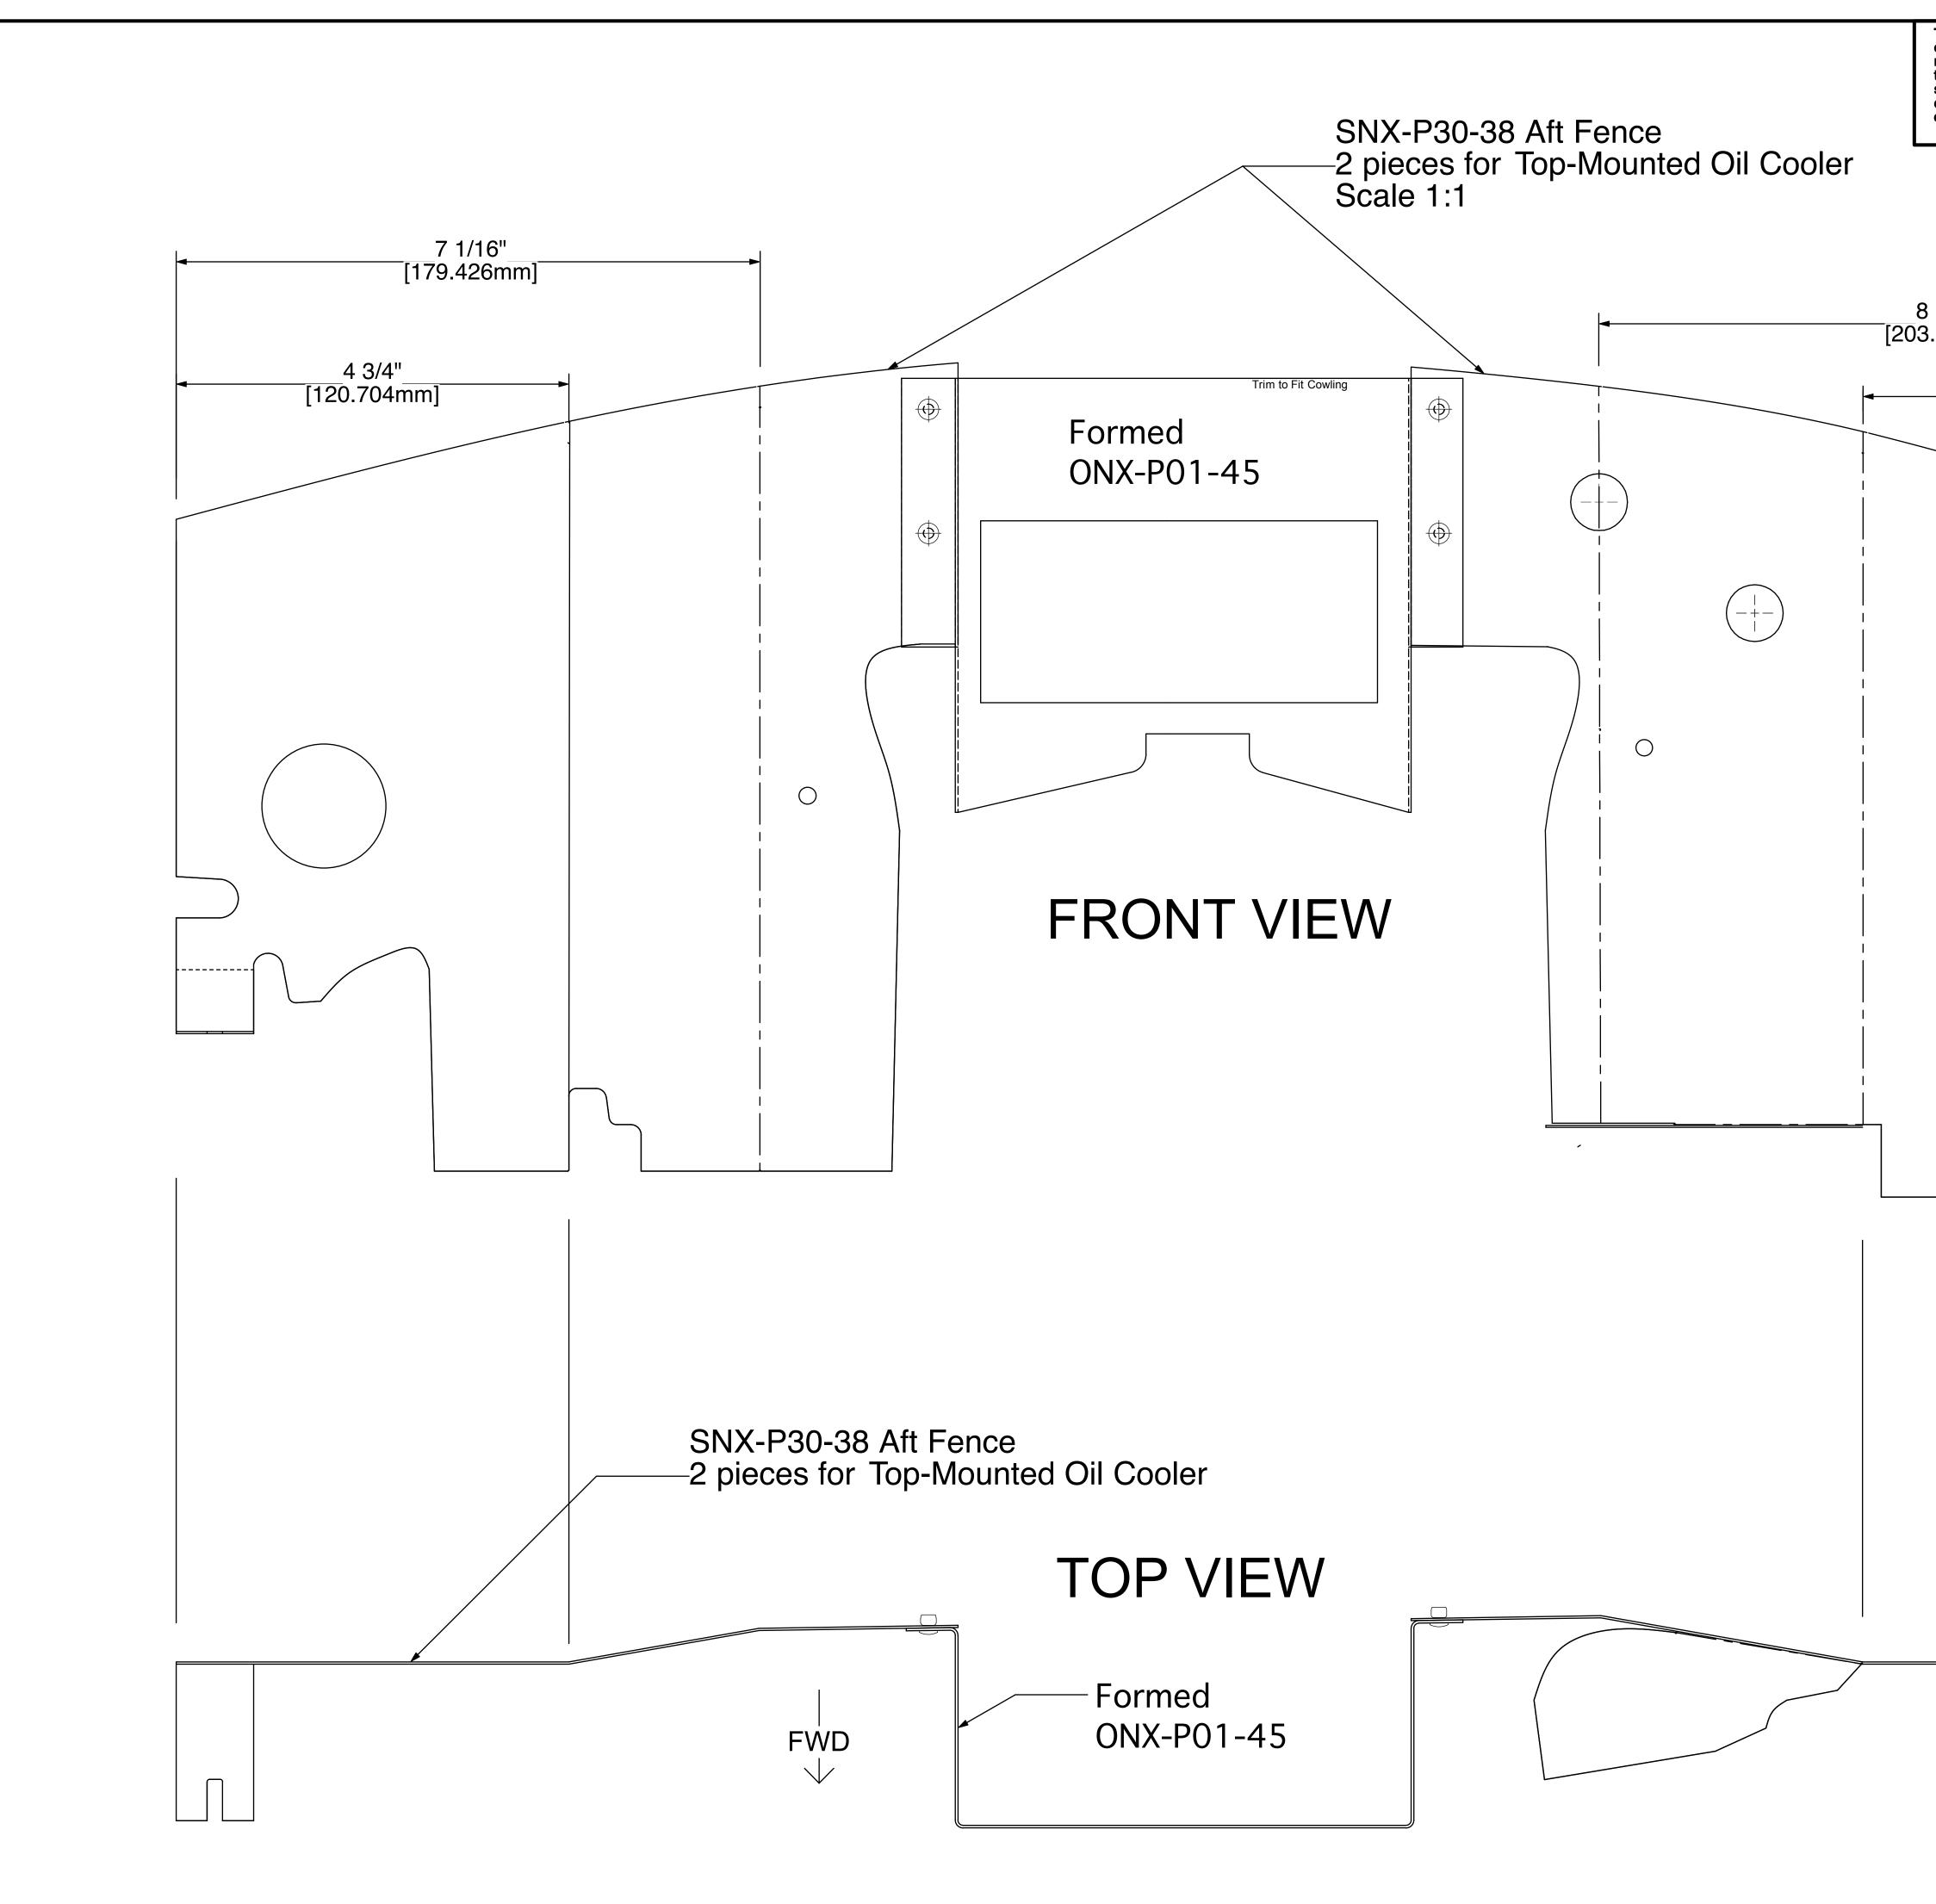

| The information disclosed herein is the property of the originator who reserves all patent, design, proprietary, manufacturing, use and sales rights thereto, except for the rights expressly granted to others. This document shall not be reproduced nor shall the information contained within be used by or disclosed to others except as expressly authorized by the originator. | Revision<br>Letter | Change<br>Description                                                                                             |
|---------------------------------------------------------------------------------------------------------------------------------------------------------------------------------------------------------------------------------------------------------------------------------------------------------------------------------------------------------------------------------------|--------------------|-------------------------------------------------------------------------------------------------------------------|
|                                                                                                                                                                                                                                                                                                                                                                                       | А                  | Added Top-mounted oil cooler top and bottom baffle detail and formed channel cut and bend detail.                 |
|                                                                                                                                                                                                                                                                                                                                                                                       | В                  | Deleted formed channel and baffle detail. Added<br>new ONX-P01-45 top-mounted oil cooler baffle detail.<br>4.7.13 |