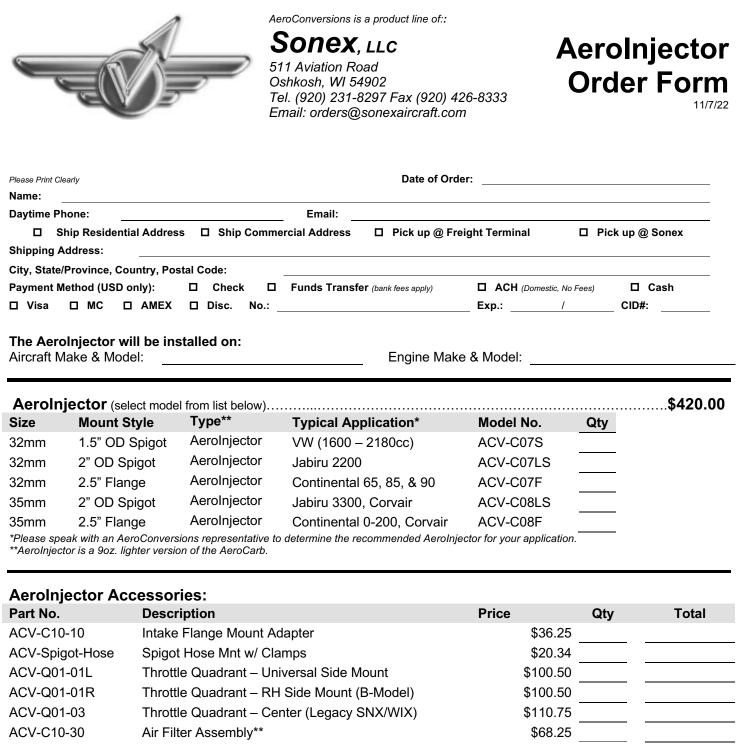

\*\*The air filter and intake flange mount adapter cannot be used together unless remote-mounting the air filter assembly.

Accessories Total

 Payment Terms: Order must be paid in full prior to shipment.